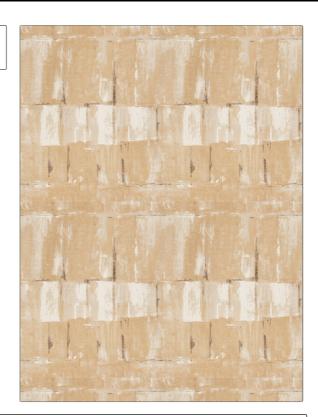

## Fabric Product Details

PATTERN Shropshire COLOR Opalescent

BRAND

APPLICATION

Stroheim

Fabric

USES

CATEGORIES

Bedding, Drapery, Multipurpose **Prints** 

COLORS

DESIGN TYPES

Brown, Taupe / Tan, Gold

Print Pattern, Contemporary / Modern

SCALE

RAILROADED

Large

Not Railroaded

| WIDTH                | VERTICAL REPEAT     | HORIZONTAL REPEAT   | CONTENT        |
|----------------------|---------------------|---------------------|----------------|
| 55.00 in (139.70 cm) | 34.87 in (88.57 cm) | 27.25 in (69.22 cm) | 100% Linen     |
| BACKING              | PRODUCT NUMBER      | COUNTRY             | CLEANING CODES |
|                      | 5396605             |                     |                |