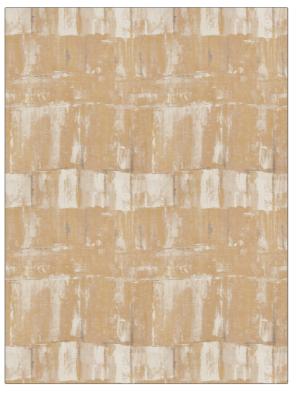

## Fabric Product Details

| PATTERN<br>COLOR                  | Shropshire<br>Cameo |                                         |  |
|-----------------------------------|---------------------|-----------------------------------------|--|
| BRAND                             |                     | APPLICATION                             |  |
| Stroheim                          |                     | Fabric                                  |  |
| USES                              |                     | CATEGORIES                              |  |
| Bedding, Drapery,<br>Multipurpose |                     | Prints                                  |  |
| COLORS                            |                     | DESIGN TYPES                            |  |
| Coral / Peach, Pink               |                     | Print Pattern,<br>Contemporary / Modern |  |
| SCALE                             |                     | RAILROADED                              |  |
| Large                             |                     | Not Railroaded                          |  |