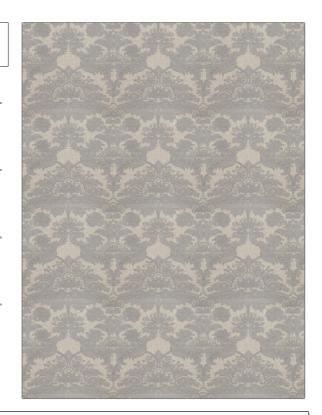

PATTERN Civray Damask COLOR Whisper

BRAND APPLICATION

Stroheim Fabric

USES CATEGORIES

Bedding, Drapery Wool, Crewels / Embroideries

COLORS DESIGN TYPES

Grey, Lavender / Purple, Embroidery, Damask

Linen