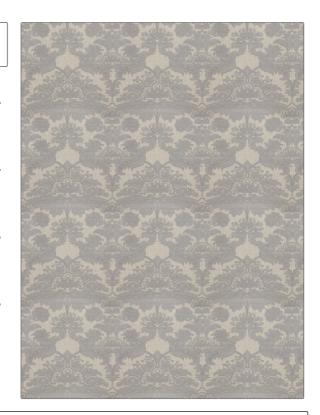

Civray Damask PATTERN COLOR

BRAND APPLICATION

Stroheim **Fabric** 

USES CATEGORIES

Bedding, Drapery Wool, Crewels / **Embroideries** 

DESIGN TYPES COLORS

Grey, Lavender / Purple,

Embroidery, Damask Linen

SCALE RAILROADED

**Not Railroaded** Large

| WIDTH                | VERTICAL REPEAT     | HORIZONTAL REPEAT   | CONTENT                                                     |
|----------------------|---------------------|---------------------|-------------------------------------------------------------|
| 51.00 in (129.54 cm) | 18.00 in (45.72 cm) | 17.25 in (43.82 cm) | Embroidery: 78% Polyester,<br>22% Wool, Base: 100%<br>Linen |
| BACKING              | PRODUCT NUMBER      | COUNTRY             | CLEANING CODES                                              |
|                      | 5405803             | India               | S                                                           |
|                      |                     |                     |                                                             |