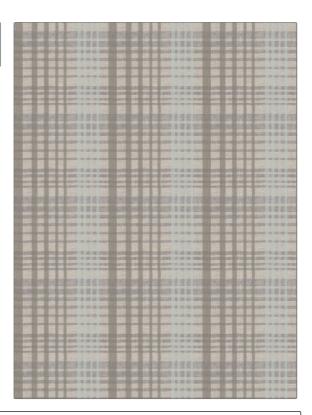

PATTERN **Comte Plaid** Haze COLOR BRAND APPLICATION Stroheim Fabric USES CATEGORIES Drapery Wide Width, Sheer, Linen COLORS DESIGN TYPES Blue, Light Blue, Aqua / Teal Check / Plaid

RAILROADED

Railroaded

| WIDTH                 | VERTICAL REPEAT     | HORIZONTAL REPEAT  | CONTENT                                 |
|-----------------------|---------------------|--------------------|-----------------------------------------|
| 117.00 in (297.18 cm) | 10.25 in (26.04 cm) | 9.00 in (22.86 cm) | 67% Linen, 26% Viscose,<br>7% Polyester |
| BACKING               | PRODUCT NUMBER      | COUNTRY            | CLEANING CODES                          |
|                       | 5405901             | India              | S                                       |

ADDITIONAL PRODUCT NOTES

SCALE

Medium

Shown Railroaded, Exclusive Pattern