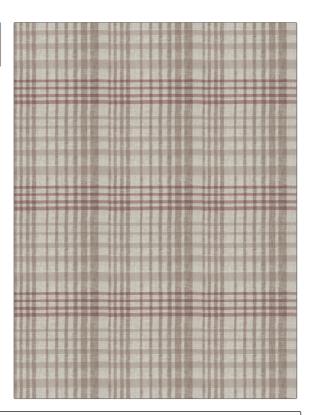

| PATTERN<br>COLOR  | Comte Plaid<br>Whisper |                          |  |
|-------------------|------------------------|--------------------------|--|
| BRAND             |                        | APPLICATION              |  |
| Stroheim          |                        | Fabric                   |  |
| USES              |                        | CATEGORIES               |  |
| Drapery           |                        | Wide Width, Sheer, Linen |  |
| COLORS            |                        | DESIGN TYPES             |  |
| Lavender / Purple |                        | Check / Plaid            |  |
|                   |                        |                          |  |

RAILROADED

Railroaded

| WIDTH                 | VERTICAL REPEAT     | HORIZONTAL REPEAT  | CONTENT                                 |
|-----------------------|---------------------|--------------------|-----------------------------------------|
| 117.00 in (297.18 cm) | 10.25 in (26.04 cm) | 9.00 in (22.86 cm) | 67% Linen, 26% Viscose,<br>7% Polyester |
| BACKING               | PRODUCT NUMBER      | COUNTRY            | CLEANING CODES                          |
|                       | 5405905             | India              | S                                       |

ADDITIONAL PRODUCT NOTES

SCALE

Medium

Shown Railroaded, Exclusive Pattern