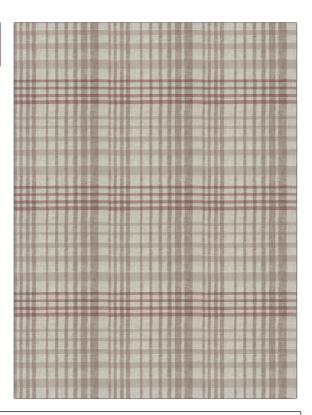

| PATTERN Comte Plaid COLOR 05 |                          |  |
|------------------------------|--------------------------|--|
| BRAND                        | APPLICATION              |  |
| Stroheim                     | Fabric                   |  |
| USES                         | CATEGORIES               |  |
| Drapery                      | Wide Width, Sheer, Linen |  |
| COLORS                       | DESIGN TYPES             |  |
| Lavender / Purple            | Check / Plaid            |  |
| SCALE                        | RAILROADED               |  |
| Medium                       | Railroaded               |  |

| WIDTH                  | VERTICAL REPEAT     | HORIZONTAL REPEAT  | CONTENT                                 |
|------------------------|---------------------|--------------------|-----------------------------------------|
| 117.00 in (297.18 cm)  | 10.25 in (26.04 cm) | 9.00 in (22.86 cm) | 67% Linen, 26% Viscose,<br>7% Polyester |
| BACKING PRODUCT NUMBER | PRODUCT NUMBER      | COUNTRY            | CLEANING CODES                          |
|                        | 5406005             | India              | S                                       |

ADDITIONAL PRODUCT NOTES

Shown Railroaded, Exclusive Pattern