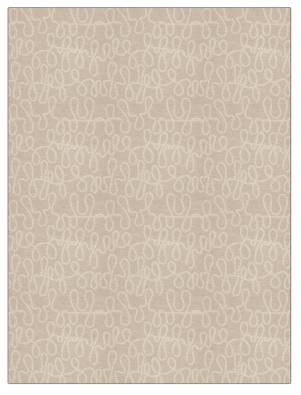

## Fabric Product Details

| PATTERN  | Swaledale |                                                        |
|----------|-----------|--------------------------------------------------------|
| COLOR    | Cashmere  |                                                        |
|          |           |                                                        |
| BRAND    |           | APPLICATION                                            |
| Stroheim |           | Fabric                                                 |
| USES     |           | CATEGORIES                                             |
| Drapery  |           | Wide Width, Sheer,<br>Crewels / Embroideries,<br>Linen |
| COLORS   |           | DESIGN TYPES                                           |
| Linen    |           | Embroidery, Scrollwork                                 |
| SCALE    |           | RAILROADED                                             |
| Medium   |           | Railroaded                                             |

| WIDTH                 | VERTICAL REPEAT     | HORIZONTAL REPEAT   | CONTENT                                       |
|-----------------------|---------------------|---------------------|-----------------------------------------------|
| 104.00 in (264.16 cm) | 17.87 in (45.39 cm) | 18.50 in (46.99 cm) | Embroidery: 100% Viscose,<br>Base: 100% Linen |
| BACKING               | PRODUCT NUMBER      | COUNTRY             | CLEANING CODES                                |
|                       | 5406102             | India               | S                                             |

ADDITIONAL PRODUCT NOTES

Shown Railroaded, Exclusive Pattern, Embroidered Textiles Are Not, Guaranteed For Precise Color, Matching And Colorfastness., Color Placement Of Embroidery, May Vary. All Measurements, Quoted For Repeats Are, Approximate.