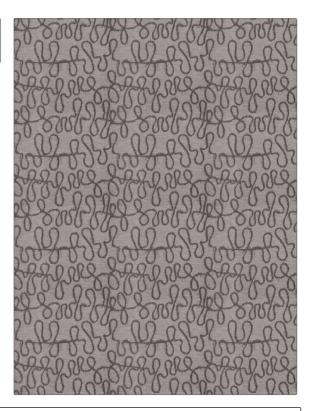

| PATTERN Swaledale COLOR Pebble |                                                        |  |
|--------------------------------|--------------------------------------------------------|--|
| BRAND                          | APPLICATION                                            |  |
| Stroheim                       | Fabric                                                 |  |
| USES                           | CATEGORIES                                             |  |
| Drapery                        | Wide Width, Sheer,<br>Crewels / Embroideries,<br>Linen |  |
| COLORS                         | DESIGN TYPES                                           |  |
| Lavender / Purple              | Embroidery, Scrollwork                                 |  |
| SCALE                          | RAILROADED                                             |  |
| Medium                         | Railroaded                                             |  |

| WIDTH                  | VERTICAL REPEAT     | HORIZONTAL REPEAT   | CONTENT                                       |
|------------------------|---------------------|---------------------|-----------------------------------------------|
| 104.00 in (264.16 cm)  | 17.87 in (45.39 cm) | 18.50 in (46.99 cm) | Embroidery: 100% Viscose,<br>Base: 100% Linen |
| BACKING PRODUCT NUMBER | COUNTRY             | CLEANING CODES      |                                               |
|                        | 5406103             | India               | S                                             |

ADDITIONAL PRODUCT NOTES

Shown Railroaded, Exclusive Pattern, Embroidered Textiles Are Not, Guaranteed For Precise Color, Matching And Colorfastness., Color Placement Of Embroidery, May Vary. All Measurements, Quoted For Repeats Are, Approximate.