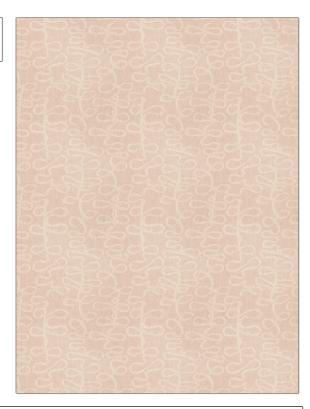

| PATTERN Swaledale COLOR Cameo |                                                        |  |
|-------------------------------|--------------------------------------------------------|--|
| BRAND                         | APPLICATION                                            |  |
| Stroheim                      | Fabric                                                 |  |
| USES                          | CATEGORIES                                             |  |
| Drapery                       | Wide Width, Sheer,<br>Crewels / Embroideries,<br>Linen |  |
| COLORS                        | DESIGN TYPES                                           |  |
| Coral / Peach, Pink           | Embroidery, Scrollwork                                 |  |
| SCALE                         | RAILROADED                                             |  |
| Medium                        | Railroaded                                             |  |

| WIDTH                  | VERTICAL REPEAT     | HORIZONTAL REPEAT   | CONTENT                                       |
|------------------------|---------------------|---------------------|-----------------------------------------------|
| 104.00 in (264.16 cm)  | 17.87 in (45.39 cm) | 18.50 in (46.99 cm) | Embroidery: 100% Viscose,<br>Base: 100% Linen |
| BACKING PRODUCT NUMBER | COUNTRY             | CLEANING CODES      |                                               |
|                        | 5406104             | India               | S                                             |

ADDITIONAL PRODUCT NOTES

Shown Railroaded, Exclusive Pattern, Embroidered Textiles Are Not, Guaranteed For Precise Color, Matching And Colorfastness., Color Placement Of Embroidery, May Vary. All Measurements, Quoted For Repeats Are, Approximate.