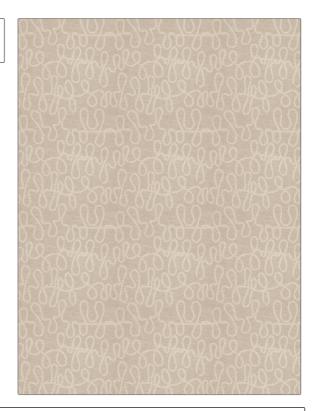

| PATTERN<br>COLOR | Swaledale<br>02 |                                                        |
|------------------|-----------------|--------------------------------------------------------|
| BRAND            |                 | APPLICATION                                            |
| Stroheim         |                 | Fabric                                                 |
| USES             |                 | CATEGORIES                                             |
| Drapery          |                 | Wide Width, Sheer,<br>Crewels / Embroideries,<br>Linen |
| COLORS           |                 | DESIGN TYPES                                           |
| Linen            |                 | Embroidery, Scrollwork                                 |
| SCALE            |                 | RAILROADED                                             |
| Medium           |                 | Railroaded                                             |

| WIDTH                 | VERTICAL REPEAT     | HORIZONTAL REPEAT   | CONTENT                                       |
|-----------------------|---------------------|---------------------|-----------------------------------------------|
| 104.00 in (264.16 cm) | 17.87 in (45.39 cm) | 18.50 in (46.99 cm) | Embroidery: 100% Viscose,<br>Base: 100% Linen |
| BACKING               | PRODUCT NUMBER      | COUNTRY             | CLEANING CODES                                |
|                       | 5406202             | India               | S                                             |

ADDITIONAL PRODUCT NOTES

Shown Railroaded, Exclusive Pattern, Embroidered Textiles Are Not, Guaranteed For Precise Color, Matching And Colorfastness., Color Placement Of Embroidery, May Vary. All Measurements, Quoted For Repeats Are, Approximate.