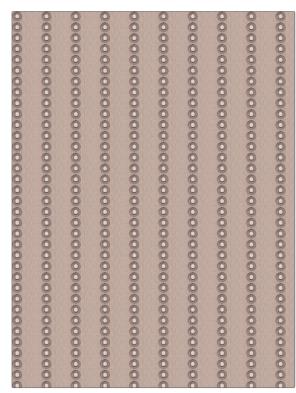

| COLOR Galette Stripe Whisper |                                                                  |  |
|------------------------------|------------------------------------------------------------------|--|
| BRAND                        | APPLICATION                                                      |  |
| Stroheim                     | Fabric                                                           |  |
| USES                         | CATEGORIES                                                       |  |
| Drapery                      | Wide Width, Sheer,<br>Crewels / Embroideries,<br>Linen           |  |
| COLORS                       | DESIGN TYPES                                                     |  |
| Lavender / Purple            | Embroidery, Stripes,<br>Contemporary / Modern,<br>Dots / Circles |  |
| SCALE                        | RAILROADED                                                       |  |
| Medium                       | Not Railroaded                                                   |  |

| WIDTH                 | VERTICAL REPEAT   | HORIZONTAL REPEAT | CONTENT                                       |
|-----------------------|-------------------|-------------------|-----------------------------------------------|
| 109.00 in (276.86 cm) | 1.00 in (2.54 cm) | 2.87 in (7.29 cm) | Embroidery: 100% Viscose,<br>Base: 100% Linen |
| BACKING PRODUCT I     | PRODUCT NUMBER    | COUNTRY           | CLEANING CODES                                |
|                       | 5406301           | India             | S                                             |