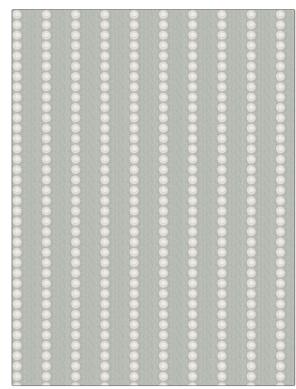

| PATTERN     | <b>Galette Stripe</b> |                                                                  |  |
|-------------|-----------------------|------------------------------------------------------------------|--|
| COLOR       | 03                    |                                                                  |  |
|             |                       |                                                                  |  |
| BRAND       |                       | APPLICATION                                                      |  |
| Stroheim    |                       | Fabric                                                           |  |
| USES        |                       | CATEGORIES                                                       |  |
| Drapery     |                       | Wide Width, Sheer,<br>Crewels / Embroideries,<br>Linen           |  |
| COLORS      |                       | DESIGN TYPES                                                     |  |
| Aqua / Teal |                       | Embroidery, Stripes,<br>Contemporary / Modern,<br>Dots / Circles |  |
| SCALE       |                       | RAILROADED                                                       |  |
| Medium      |                       | Not Railroaded                                                   |  |

| WIDTH                 | VERTICAL REPEAT   | HORIZONTAL REPEAT | CONTENT                                       |
|-----------------------|-------------------|-------------------|-----------------------------------------------|
| 109.00 in (276.86 cm) | 1.00 in (2.54 cm) | 2.87 in (7.29 cm) | Embroidery: 100% Viscose,<br>Base: 100% Linen |
| BACKING               | PRODUCT NUMBER    | COUNTRY           | CLEANING CODES                                |
|                       | 5406403           | India             | S                                             |