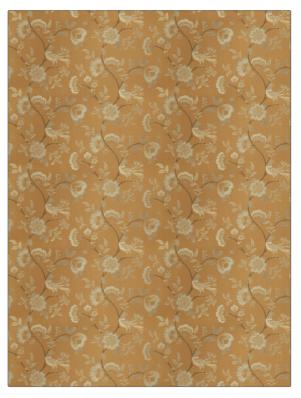

## Fabric Product Details

| PATTERN Annesley                  |                |  |  |
|-----------------------------------|----------------|--|--|
| COLOR Scotch                      |                |  |  |
|                                   |                |  |  |
| BRAND                             | APPLICATION    |  |  |
| Stroheim                          | Fabric         |  |  |
|                                   |                |  |  |
| USES                              | CATEGORIES     |  |  |
| Bedding, Drapery,<br>Multipurpose | Silk           |  |  |
| COLORS                            | DESIGN TYPES   |  |  |
| Taupe / Tan, Gold                 | Animal, Floral |  |  |
|                                   |                |  |  |

RAILROADED

Not Railroaded

| WIDTH                | VERTICAL REPEAT     | HORIZONTAL REPEAT   | CONTENT               |
|----------------------|---------------------|---------------------|-----------------------|
| 55.00 in (139.70 cm) | 13.77 in (34.98 cm) | 28.09 in (71.35 cm) | 64% Viscose, 36% Silk |
| BACKING              | PRODUCT NUMBER      | COUNTRY             | CLEANING CODES        |
|                      | 5407501             | India               | S                     |