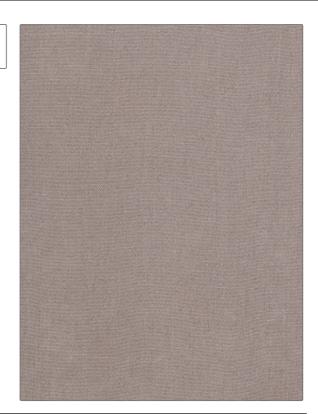

Fabric Product Details

PATTERN Livarot COLOR 01

BRAND APPLICATION

Stroheim Fabric

USES CATEGORIES

Bedding, Drapery, Solids / Small Scale Multipurpose Patterns, Linen

COLORS DESIGN TYPES

Lavender / Purple Solid

RAILROADED

Not Railroaded

| WIDTH                | VERTICAL REPEAT         | HORIZONTAL REPEAT | CONTENT                                 |
|----------------------|-------------------------|-------------------|-----------------------------------------|
| 55.00 in (139.70 cm) | 0.00 in (0.00 cm)       | 0.00 in (0.00 cm) | 73% Linen, 21% Viscose,<br>6% Polyester |
| BACKING              | FIRE CODES              | PRODUCT NUMBER    | COUNTRY                                 |
|                      | UFAC Class I / NFPA 260 | 5409001           | India                                   |
| CLEANING CODES       | _                       |                   |                                         |
| S                    |                         |                   |                                         |