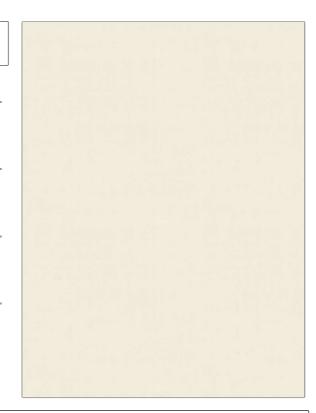

Fabric Product Details

PATTERN Athena Taffeta COLOR Basmati

BRAND APPLICATION

Stroheim Fabric

USES CATEGORIES

Bedding, Drapery, Silk, Solids / Small Scale Multipurpose Patterns

BOOK COLORS

Athena Taffeta Vol. II Off White / Ivory