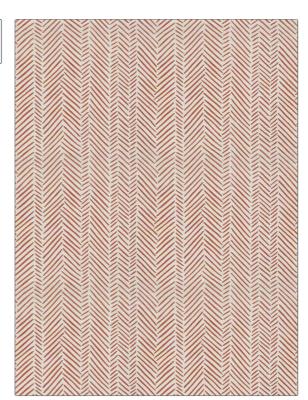

PATTERN Ziggy Guava COLOR BRAND APPLICATION Stroheim Fabric USES CATEGORIES Bedding, Drapery, Prints, Linen Multipurpose, Upholstery воок COLORS Coral / Peach

SCALE

Medium

Color: Ribbon - Guava

DESIGN TYPES

Herringbone, Print Pattern, Contemporary / Modern

RAILROADED

Not Railroaded

| WIDTH                | VERTICAL REPEAT         | HORIZONTAL REPEAT                                | CONTENT        |
|----------------------|-------------------------|--------------------------------------------------|----------------|
| 54.00 in (137.16 cm) | 25.25 in (64.14 cm)     | 27.00 in (68.58 cm)                              | 100% Linen     |
| BACKING              | FIRE CODES              | DOUBLE RUBS                                      | PRODUCT NUMBER |
|                      | UFAC Class I / NFPA 260 | Exceeds 30,000 Double<br>Rubs (Wyzenbeek Method) | 5419503        |
| DATE BOOKED          | COUNTRY                 | CLEANING CODES                                   |                |
| 06/2021              | China                   | S                                                |                |
|                      |                         |                                                  |                |