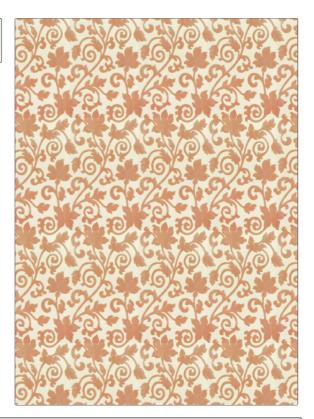

PATTERN 9448D Harlow COLOR BRAND APPLICATION Stroheim Fabric USES CATEGORIES Bedding, Drapery, Velvet / Grospoint Multipurpose, Upholstery COLORS DESIGN TYPES Pink Floral SCALE RAILROADED Large Not Railroaded

| WIDTH                | VERTICAL REPEAT     | HORIZONTAL REPEAT   | CONTENT                                                 |
|----------------------|---------------------|---------------------|---------------------------------------------------------|
| 53.00 in (134.62 cm) | 20.60 in (52.32 cm) | 14.30 in (36.32 cm) | Pile:50% Viscose 50% Silk,<br>Base:50% Viskose 50% Silk |
| BACKING              | PRODUCT NUMBER      | COUNTRY             | CLEANING CODES                                          |
|                      | 5419602             | China               | S                                                       |