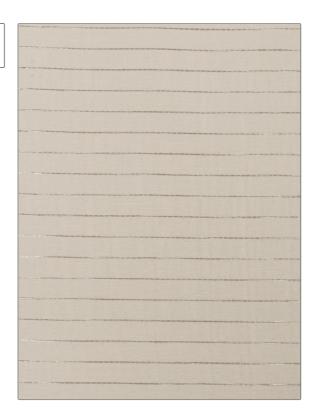

Fabric Product Details

PATTERN Genvose Stripe COLOR Platinum

BRAND APPLICATION

Stroheim Fabric

USES CATEGORIES

Drapery Sheer, Linen

COLORS DESIGN TYPES

Black Stripes

SCALE RAILROADED

Small Not Railroaded

| WIDTH                | VERTICAL REPEAT   | HORIZONTAL REPEAT | CONTENT                                 |
|----------------------|-------------------|-------------------|-----------------------------------------|
| 54.00 in (137.16 cm) | 1.00 in (2.54 cm) | 0.00 in (0.00 cm) | 50% Linen, 40% Polyester,<br>10% Cotton |
| BACKING              | PRODUCT NUMBER    | COUNTRY           | CLEANING CODES                          |
|                      | 5518001           | Italy             | S                                       |