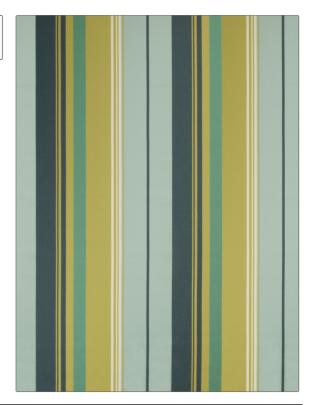

| PATTERN Elude COLOR 01 |                 |  |
|------------------------|-----------------|--|
| BRAND                  | APPLICATION     |  |
| Stroheim               | Fabric          |  |
| USES                   | CATEGORIES      |  |
| Upholstery             | Outdoor, Wovens |  |
| COLORS                 | DESIGN TYPES    |  |
| Green, Aqua / Teal     | Stripes         |  |
| SCALE                  | RAILROADED      |  |
| Medium                 | Not Railroaded  |  |