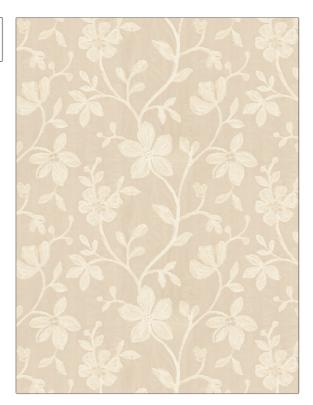

COLORS

SCALE

Large

Metallic, Off White / Ivory

## Fabric Product Details

| Astypalaia<br>Metallic |                                  |
|------------------------|----------------------------------|
|                        |                                  |
|                        | APPLICATION                      |
|                        | Fabric                           |
|                        | CATEGORIES                       |
|                        | Sheer, Crewels /<br>Embroideries |
|                        |                                  |

DESIGN TYPES

Embroidery

RAILROADED

Not Railroaded

| WIDTH                | VERTICAL REPEAT     | HORIZONTAL REPEAT   | CONTENT                                   |
|----------------------|---------------------|---------------------|-------------------------------------------|
| 48.00 in (121.92 cm) | 15.75 in (40.00 cm) | 16.92 in (42.98 cm) | 38% Silk 37% Rayon 25%<br>Japanese Silver |
| BACKING              | PRODUCT NUMBER      | COUNTRY             | CLEANING CODES                            |
|                      | 5647301             | India               | S                                         |

ADDITIONAL PRODUCT NOTES

Exclusive Pattern, Embroidered Textiles Are Not, Guaranteed For Precise Color, Matching And Colorfastness., Color Placement Of Embroidery, May Vary. All Measurements, Quoted For Repeats Are, Approximate.