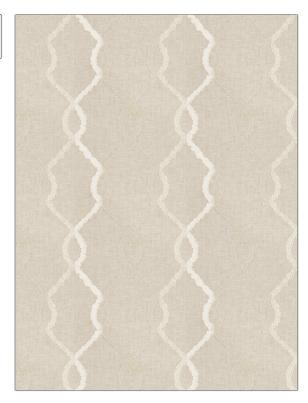

| PATTERN Zakynthos COLOR 01 |                                   |  |
|----------------------------|-----------------------------------|--|
| BRAND                      | APPLICATION                       |  |
| Stroheim                   | Fabric                            |  |
| USES                       | CATEGORIES                        |  |
| Drapery                    | Sheer, Crewels /<br>Embroideries  |  |
| COLORS                     | DESIGN TYPES                      |  |
| Linen, Metallic, White     | Embroidery, Lattice /<br>Fretwork |  |
| SCALE                      | RAILROADED                        |  |
| Medium                     | Not Railroaded                    |  |

| WIDTH                | VERTICAL REPEAT     | HORIZONTAL REPEAT   | CONTENT                                                  |
|----------------------|---------------------|---------------------|----------------------------------------------------------|
| 48.00 in (121.92 cm) | 11.50 in (29.21 cm) | 10.75 in (27.30 cm) | Embroidery: 60% Lurex,<br>40% Rayon, Base: 100%<br>Linen |
| BACKING              | PRODUCT NUMBER      | COUNTRY             | CLEANING CODES                                           |
|                      | 5647601             | India               | S                                                        |

ADDITIONAL PRODUCT NOTES

Exclusive Pattern, Embroidered Textiles Are Not, Guaranteed For Precise Color, Matching And Colorfastness., Color Placement Of Embroidery, May Vary. All Measurements, Quoted For Repeats Are, Approximate.