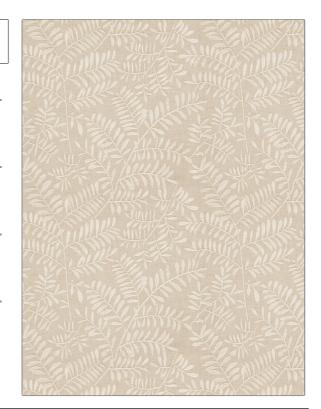

PATTERN Kefalonia
COLOR 01

Stroheim Fabric

USES CATEGORIES

Drapery Sheer, Crewels / Embroideries, Linen

COLORS DESIGN TYPES

Metallic, White Embroidery, Leaves

SCALE RAILROADED

Large Not Railroaded

| WIDTH                | VERTICAL REPEAT     | HORIZONTAL REPEAT   | CONTENT                         |
|----------------------|---------------------|---------------------|---------------------------------|
| 48.00 in (121.92 cm) | 15.75 in (40.00 cm) | 16.92 in (42.98 cm) | 55% Linen 27% Rayon 18%<br>Zari |
| BACKING              | PRODUCT NUMBER      | COUNTRY             | CLEANING CODES                  |
|                      | 5651101             | India               | S                               |