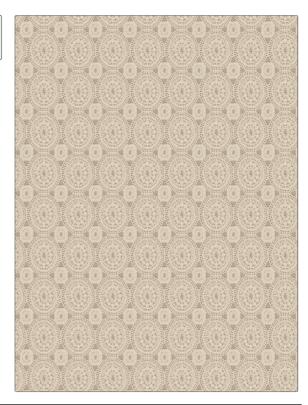

ı

| PATTERN Lefkada COLOR Soft Gold |                  |  |
|---------------------------------|------------------|--|
| BRAND                           | APPLICATION      |  |
| Stroheim                        | Fabric           |  |
| USES                            | CATEGORIES       |  |
| Drapery                         | Sheer, Casements |  |
| COLORS                          | DESIGN TYPES     |  |
| Metallic, Gold                  | Medallion        |  |
|                                 |                  |  |

RAILROADED

Not Railroaded

| WIDTH                | VERTICAL REPEAT   | HORIZONTAL REPEAT | CONTENT        |
|----------------------|-------------------|-------------------|----------------|
| 49.00 in (124.46 cm) | 3.54 in (8.99 cm) | 3.34 in (8.48 cm) | 100% Cotton    |
| BACKING              | PRODUCT NUMBER    | COUNTRY           | CLEANING CODES |
|                      | 5651801           | Italy             | S              |

ADDITIONAL PRODUCT NOTES

**Exclusive Pattern** 

SCALE

Medium