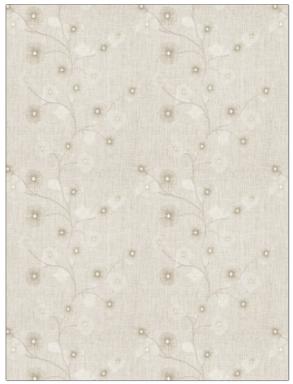

## Fabric Product Details

| PATTERN         | Serifos |                                       |
|-----------------|---------|---------------------------------------|
| COLOR           | 02      |                                       |
|                 |         |                                       |
| BRAND           |         | APPLICATION                           |
| Stroheim        |         | Fabric                                |
| USES            |         | CATEGORIES                            |
| Drapery         |         | Sheer, Crewels /<br>Embroideries      |
| COLORS          |         | DESIGN TYPES                          |
| Black, Metallic |         | Embroidery, Floral, Dots /<br>Circles |
| SCALE           |         | RAILROADED                            |
| Medium          |         | Not Railroaded                        |

| WIDTH                | VERTICAL REPEAT     | HORIZONTAL REPEAT   | CONTENT                                              |
|----------------------|---------------------|---------------------|------------------------------------------------------|
| 48.00 in (121.92 cm) | 15.55 in (39.50 cm) | 12.80 in (32.51 cm) | Embroidery: 82% Rayon,<br>18% Zari, Base: 100% Linen |
| BACKING              | PRODUCT NUMBER      | COUNTRY             | CLEANING CODES                                       |
|                      | 5654402             | India               | S                                                    |

ADDITIONAL PRODUCT NOTES

Exclusive Pattern, Embroidered Textiles Are Not, Guaranteed For Precise Color, Matching And Colorfastness., Color Placement Of Embroidery, May Vary. All Measurements, Quoted For Repeats Are, Approximate.