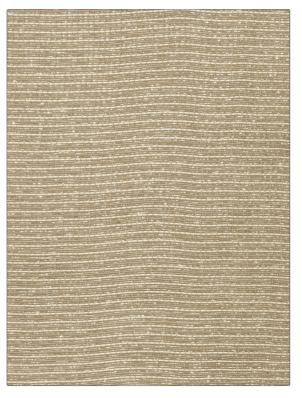

## Fabric Product Details

| PATTERN Sifnos<br>COLOR Silver |                   |  |
|--------------------------------|-------------------|--|
| BRAND                          | APPLICATION       |  |
| Stroheim                       | Fabric            |  |
| USES                           | CATEGORIES        |  |
| Drapery                        | Sheer             |  |
| COLORS                         | DESIGN TYPES      |  |
| Linen, Metallic                | Small Scale Woven |  |
| SCALE                          | RAILROADED        |  |
| Small                          | Not Railroaded    |  |

| WIDTH                | VERTICAL REPEAT   | HORIZONTAL REPEAT | CONTENT                                 |
|----------------------|-------------------|-------------------|-----------------------------------------|
| 54.00 in (137.16 cm) | 0.30 in (0.76 cm) | 0.00 in (0.00 cm) | 59% Linen, 33% Viscose,<br>8% Polyester |
| BACKING              | PRODUCT NUMBER    | COUNTRY           | CLEANING CODES                          |
|                      | 5658401           | USA               | S                                       |