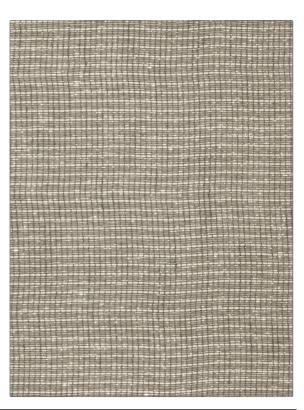

ı

Small

|                | Sifnos<br>Nickel |                   |
|----------------|------------------|-------------------|
| BRAND          |                  | APPLICATION       |
| Stroheim       |                  | Fabric            |
| USES           |                  | CATEGORIES        |
| Drapery        |                  | Sheer             |
| COLORS         |                  | DESIGN TYPES      |
| Grey, Metallic |                  | Small Scale Woven |

RAILROADED

**Not Railroaded** 

| WIDTH                | VERTICAL REPEAT   | HORIZONTAL REPEAT | CONTENT                                 |
|----------------------|-------------------|-------------------|-----------------------------------------|
| 54.00 in (137.16 cm) | 0.30 in (0.76 cm) | 0.00 in (0.00 cm) | 59% Linen, 33% Viscose,<br>8% Polyester |
| BACKING              | PRODUCT NUMBER    | COUNTRY           | CLEANING CODES                          |
|                      | 5658402           | USA               | S                                       |