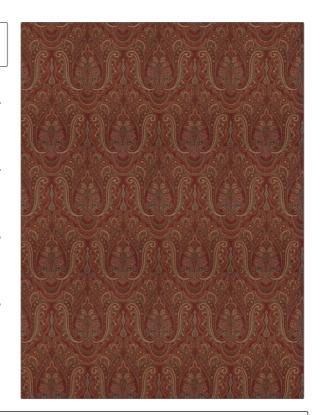

## Fabric Product Details

PATTERN Ayrshire Paisley COLOR Claret

BRAND APPLICATION

Stroheim Fabric

USES CATEGORIES

Bedding, Drapery, Wool Multipurpose, Upholstery

COLORS

SCALE

Red Paisley

Large Not Railroaded

DESIGN TYPES

RAILROADED

| WIDTH                | VERTICAL REPEAT         | HORIZONTAL REPEAT                                | CONTENT                 |
|----------------------|-------------------------|--------------------------------------------------|-------------------------|
| 58.00 in (147.32 cm) | 26.00 in (66.04 cm)     | 13.75 in (34.92 cm)                              | 75% Wool, 25% Polyamide |
| BACKING              | FIRE CODES              | DOUBLE RUBS                                      | PRODUCT NUMBER          |
|                      | UFAC Class I / NFPA 260 | Exceeds 51,000 Double<br>Rubs (Wyzenbeek Method) | 5816101                 |
| COUNTRY              | CLEANING CODES          |                                                  |                         |
| Italy                | S                       |                                                  |                         |
|                      |                         |                                                  |                         |