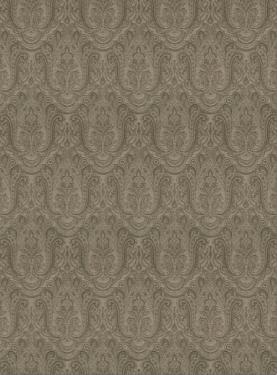

## Fabric Product Details

| PATTERN<br>COLOR                              | Ayrshire Pais<br>Evergreen |                |         |
|-----------------------------------------------|----------------------------|----------------|---------|
| BRAND                                         |                            |                |         |
| Stroheim                                      |                            |                |         |
| Bedding, Drapery,<br>Multipurpose, Upholstery |                            | Wool           |         |
| COLORS                                        |                            | DESIGN TYPES   | 的感激     |
| Green                                         |                            | Paisley        | S S     |
| SCALE                                         |                            | RAILROADED     | a state |
| Large                                         |                            | Not Railroaded | 1 Mai   |