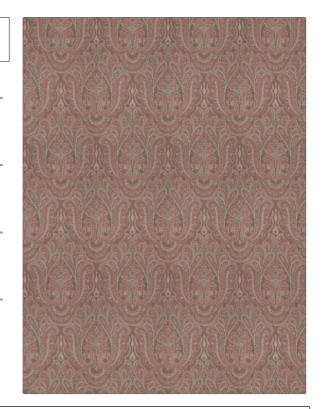

## Fabric Product Details

PATTERN Ayrshire Paisley COLOR Imperial

BRAND APPLICATION

Stroheim Fabric

USES CATEGORIES

Bedding, Drapery, Wool Multipurpose, Upholstery

COLORS DESIGN TYPES

Lavender / Purple, Pink Paisley

SCALE RAILROADED

Large Not Railroaded

| WIDTH                | VERTICAL REPEAT         | HORIZONTAL REPEAT                                | CONTENT                 |
|----------------------|-------------------------|--------------------------------------------------|-------------------------|
| 58.00 in (147.32 cm) | 26.00 in (66.04 cm)     | 13.75 in (34.92 cm)                              | 75% Wool, 25% Polyamide |
| BACKING              | FIRE CODES              | DOUBLE RUBS                                      | PRODUCT NUMBER          |
|                      | UFAC Class I / NFPA 260 | Exceeds 51,000 Double<br>Rubs (Wyzenbeek Method) | 5816106                 |
| COUNTRY              | CLEANING CODES          |                                                  |                         |
| Italy                | S                       |                                                  |                         |
|                      |                         |                                                  |                         |