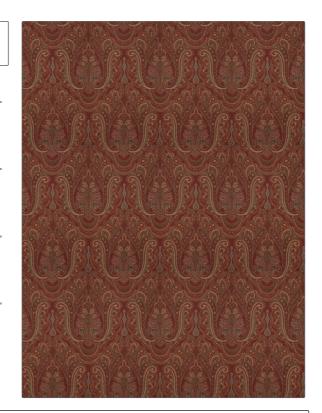

## Fabric Product Details

PATTERN Ayrshire Paisley COLOR 01

BRAND APPLICATION

Stroheim Fabric

USES CATEGORIES

Bedding, Drapery, Wool Multipurpose, Upholstery

COLORS DESIGN TYPES

Red Paisley