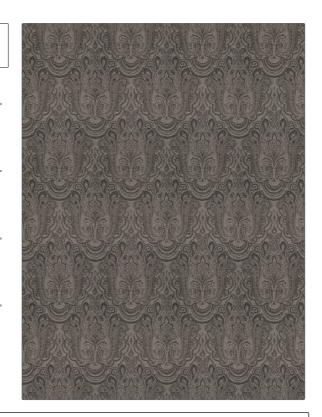

PATTERN Ayrshire Paisley COLOR 03

BRAND APPLICATION

Stroheim Fabric

USES CATEGORIES

Bedding, Drapery, Wool Multipurpose, Upholstery

COLORS DESIGN TYPES

Black Paisley

SCALE RAILROADED

Large Not Railroaded

| WIDTH                | VERTICAL REPEAT         | HORIZONTAL REPEAT                                | CONTENT                 |
|----------------------|-------------------------|--------------------------------------------------|-------------------------|
| 58.00 in (147.32 cm) | 26.00 in (66.04 cm)     | 13.75 in (34.92 cm)                              | 75% Wool, 25% Polyamide |
| BACKING              | FIRE CODES              | DOUBLE RUBS                                      | PRODUCT NUMBER          |
|                      | UFAC Class I / NFPA 260 | Exceeds 51,000 Double<br>Rubs (Wyzenbeek Method) | 5816203                 |
| COUNTRY              | CLEANING CODES          |                                                  |                         |
| Italy                | S                       |                                                  |                         |
|                      |                         |                                                  |                         |