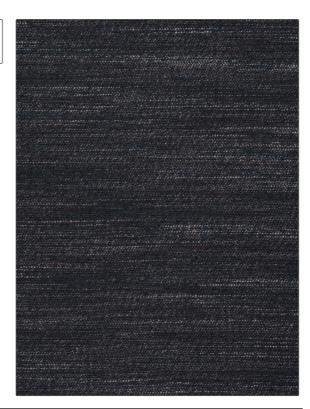

## Fabric Product Details

PATTERN Edinburgh COLOR 03

BRAND

APPLICATION

Stroheim

Fabric

USES

CATEGORIES

Bedding, Drapery, Multipurpose, Upholstery

Wool

COLORS

DESIGN TYPES

Blue, Navy

Solid

RAILROADED

Not Railroaded

| WIDTH                | VERTICAL REPEAT         | HORIZONTAL REPEAT                                | CONTENT                                 |
|----------------------|-------------------------|--------------------------------------------------|-----------------------------------------|
| 55.00 in (139.70 cm) | 0.00 in (0.00 cm)       | 0.00 in (0.00 cm)                                | 65% Wool, 21% Acrylic,<br>14% Polyamide |
| BACKING              | FIRE CODES              | DOUBLE RUBS                                      | PRODUCT NUMBER                          |
|                      | UFAC Class I / NFPA 260 | Exceeds 12,000 Double<br>Rubs (Wyzenbeek Method) | 5816403                                 |
| COUNTRY              | CLEANING CODES          |                                                  |                                         |
| Italy                | S                       |                                                  |                                         |