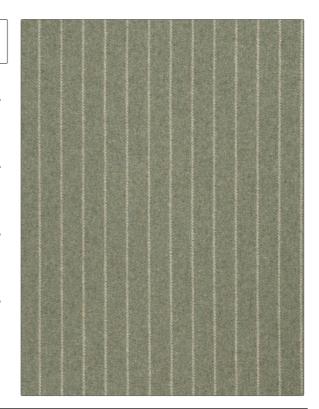

## Fabric Product Details

PATTERN Salenside COLOR Seaglass

BRAND APPLICATION

Stroheim Fabric

USES CATEGORIES

Bedding, Drapery, Wool Multipurpose, Upholstery

COLORS

DESIGN TYPES

Light Green Stripes

SCALE RAILROADED

Small Not Railroaded

| WIDTH                | VERTICAL REPEAT         | HORIZONTAL REPEAT                                | CONTENT                              |
|----------------------|-------------------------|--------------------------------------------------|--------------------------------------|
| 55.00 in (139.70 cm) | 0.00 in (0.00 cm)       | 1.00 in (2.54 cm)                                | 70% Wool, 25% Polyamide,<br>5% Other |
| BACKING              | FIRE CODES              | DOUBLE RUBS                                      | PRODUCT NUMBER                       |
|                      | UFAC Class I / NFPA 260 | Exceeds 51,000 Double<br>Rubs (Wyzenbeek Method) | 5816706                              |
| COUNTRY              | CLEANING CODES          |                                                  |                                      |
| Italy                | S                       |                                                  |                                      |