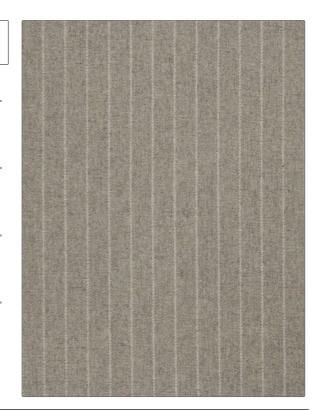

## Fabric Product Details

PATTERN Salenside COLOR 02

BRAND APPLICATION

Stroheim Fabric

USES CATEGORIES

Bedding, Drapery, Wool Multipurpose, Upholstery

COLORS DESIGN TYPES

Linen Stripes

SCALE RAILROADED

Small Not Railroaded

| WIDTH                | VERTICAL REPEAT         | HORIZONTAL REPEAT                                | CONTENT                           |
|----------------------|-------------------------|--------------------------------------------------|-----------------------------------|
| 55.00 in (139.70 cm) | 0.00 in (0.00 cm)       | 1.00 in (2.54 cm)                                | 70% Wool, 25% Polyamide, 5% Other |
| BACKING              | FIRE CODES              | DOUBLE RUBS                                      | PRODUCT NUMBER                    |
|                      | UFAC Class I / NFPA 260 | Exceeds 51,000 Double<br>Rubs (Wyzenbeek Method) | 5816802                           |
| COUNTRY              | CLEANING CODES          |                                                  |                                   |
| Italy                | S                       |                                                  |                                   |