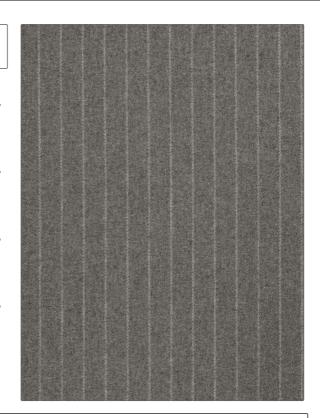

PATTERN Salenside COLOR 03

BRAND APPLICATION

Stroheim Fabric

USES CATEGORIES

Bedding, Drapery, Wool Multipurpose, Upholstery

COLORS DESIGN TYPES

Grey Stripes

SCALE RAILROADED