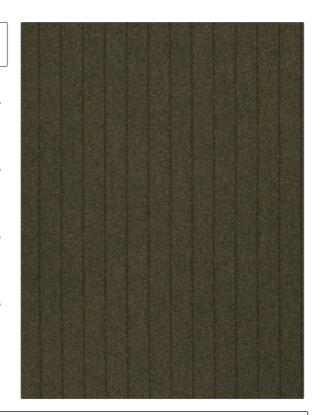

## Fabric Product Details

PATTERN Salenside COLOR 07

BRAND APPLICATION

Stroheim Fabric

USES CATEGORIES

Bedding, Drapery, Wool Multipurpose, Upholstery

COLORS DESIGN TYPES

Green Stripes

SCALE RAILROADED

Small Not Railroaded

| WIDTH                | VERTICAL REPEAT         | HORIZONTAL REPEAT                                | CONTENT                              |
|----------------------|-------------------------|--------------------------------------------------|--------------------------------------|
| 55.00 in (139.70 cm) | 0.00 in (0.00 cm)       | 1.00 in (2.54 cm)                                | 70% Wool, 25% Polyamide,<br>5% Other |
| BACKING              | FIRE CODES              | DOUBLE RUBS                                      | PRODUCT NUMBER                       |
|                      | UFAC Class I / NFPA 260 | Exceeds 51,000 Double<br>Rubs (Wyzenbeek Method) | 5816807                              |
| COUNTRY              | CLEANING CODES          |                                                  |                                      |
| Italy                | S                       |                                                  |                                      |