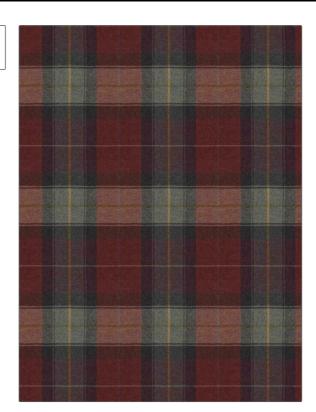

## Fabric Product Details

PATTERN Buxley Claret

BRAND APPLICATION

Stroheim Fabric

USES CATEGORIES

Bedding, Drapery, Wool Multipurpose, Upholstery

BOOK COLORS

Shetland Wools Red

Check / Plaid Medium

SCALE

RAILROADED

Not Railroaded

DESIGN TYPES

| WIDTH                | VERTICAL REPEAT         | HORIZONTAL REPEAT                                | CONTENT        |
|----------------------|-------------------------|--------------------------------------------------|----------------|
| 55.00 in (139.70 cm) | 10.23 in (25.98 cm)     | 9.44 in (23.98 cm)                               | 100% Wool      |
| BACKING              | FIRE CODES              | DOUBLE RUBS                                      | PRODUCT NUMBER |
|                      | UFAC Class I / NFPA 260 | Exceeds 18,000 Double<br>Rubs (Wyzenbeek Method) | 5816905        |
| DATE BOOKED          | COUNTRY                 | CLEANING CODES                                   |                |
| 02/2023              | Italy                   | S                                                |                |