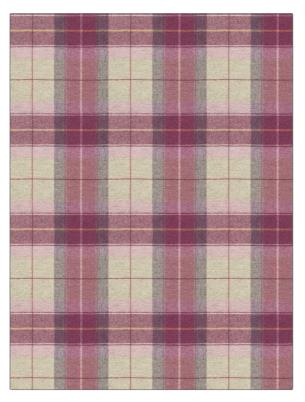

## Fabric Product Details

| PATTERN Buxley<br>COLOR Blush                |             |
|----------------------------------------------|-------------|
| BRAND                                        | APPLICATION |
| Stroheim                                     | Fabric      |
| USES                                         | CATEGORIES  |
| Bedding, Drapery,<br>Multipurpose, Upholster | Wool        |
| воок                                         | COLORS      |
| Shetland Wools                               | Pink        |
| DESIGN TYPES                                 | SCALE       |
| Check / Plaid                                | Medium      |
| RAILROADED                                   |             |