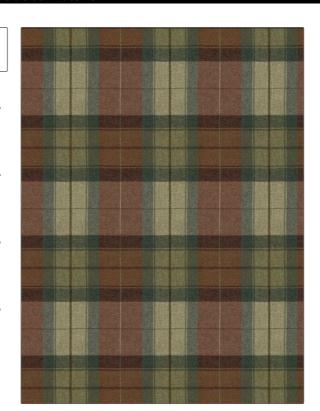

## Fabric Product Details

PATTERN **Buxley** COLOR **Autumn** 

BRAND APPLICATION

Stroheim Fabric

USES CATEGORIES

Bedding, Drapery, Wool Multipurpose, Upholstery

воок COLORS

Aqua / Teal, Orange / Spice, Red, Burgundy **Shetland Wools** 

DESIGN TYPES SCALE

Check / Plaid Medium

RAILROADED

Not Railroaded

| WIDTH                | VERTICAL REPEAT         | HORIZONTAL REPEAT                                | CONTENT        |
|----------------------|-------------------------|--------------------------------------------------|----------------|
| 55.00 in (139.70 cm) | 10.23 in (25.98 cm)     | 9.44 in (23.98 cm)                               | 100% Wool      |
| BACKING              | FIRE CODES              | DOUBLE RUBS                                      | PRODUCT NUMBER |
|                      | UFAC Class I / NFPA 260 | Exceeds 18,000 Double<br>Rubs (Wyzenbeek Method) | 5816910        |
| DATE BOOKED          | COUNTRY                 | CLEANING CODES                                   |                |
| 02/2023              | Italy                   | S                                                |                |