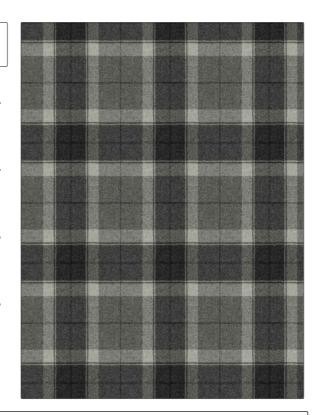

## Fabric Product Details

PATTERN **Buxley** 03 COLOR

BRAND APPLICATION

Stroheim Fabric

USES CATEGORIES

Bedding, Drapery, Multipurpose, Upholstery

COLORS DESIGN TYPES

Black, Grey Check / Plaid

Wool

SCALE RAILROADED

Medium Not Railroaded

| WIDTH                | VERTICAL REPEAT         | HORIZONTAL REPEAT                                | CONTENT        |
|----------------------|-------------------------|--------------------------------------------------|----------------|
| 55.00 in (139.70 cm) | 10.23 in (25.98 cm)     | 9.44 in (23.98 cm)                               | 100% Wool      |
| BACKING              | FIRE CODES              | DOUBLE RUBS                                      | PRODUCT NUMBER |
|                      | UFAC Class I / NFPA 260 | Exceeds 18,000 Double<br>Rubs (Wyzenbeek Method) | 5817103        |
| COUNTRY              | CLEANING CODES          |                                                  |                |
| Italy                | S                       |                                                  |                |
|                      |                         |                                                  |                |