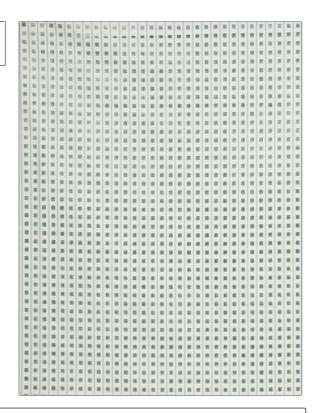

Fabric Product Details

1022D Cubix PATTERN S0725 Dew On Bone COLOR

BRAND APPLICATION

Stroheim Fabric

USES CATEGORIES

Drapery, Multipurpose,

Velvet / Grospoint, Upholstery Wovens

COLORS DESIGN TYPES

Aqua / Teal Geometric, Check / Plaid

SCALE RAILROADED

Small Not Railroaded

| WIDTH                | VERTICAL REPEAT                                  | HORIZONTAL REPEAT | CONTENT                               |
|----------------------|--------------------------------------------------|-------------------|---------------------------------------|
| 55.00 in (139.70 cm) | 0.91 in (2.31 cm)                                | 0.98 in (2.49 cm) | Base:100% Cotton<br>Pile:100% Viskose |
| BACKING              | DOUBLE RUBS                                      | PRODUCT NUMBER    | COUNTRY                               |
|                      | Exceeds 30,000 Double<br>Rubs (Wyzenbeek Method) | 6018308           | Peru                                  |