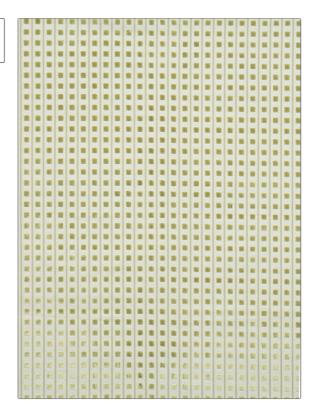

Fabric Product Details

PATTERN 1022D Cubix
COLOR S0730 Leaf On Bone

BRAND APPLICATION

Stroheim Fabric

USES CATEGORIES

Drapery, Multipurpose, Velvet / Grospoint, Upholstery Wovens

COLORS DESIGN TYPES

Yellow Geometric, Check / Plaid

SCALE RAILROADED

Small Not Railroaded

| WIDTH                | VERTICAL REPEAT                                  | HORIZONTAL REPEAT | CONTENT                               |
|----------------------|--------------------------------------------------|-------------------|---------------------------------------|
| 55.00 in (139.70 cm) | 0.91 in (2.31 cm)                                | 0.98 in (2.49 cm) | Base:100% Cotton<br>Pile:100% Viskose |
| BACKING              | DOUBLE RUBS                                      | PRODUCT NUMBER    | COUNTRY                               |
|                      | Exceeds 30,000 Double<br>Rubs (Wyzenbeek Method) | 6018309           | Peru                                  |