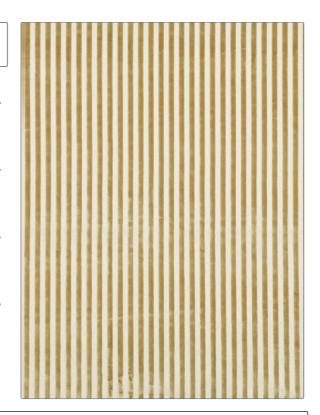

PATTERN 1023D Linear COLOR S0036 Cocoa On Cream

BRAND APPLICATION

Stroheim Fabric

USES CATEGORIES

Multipurpose, Upholstery Velvet / Grospoint, Wovens

COLORS DESIGN TYPES

Beige Stripes

SCALE RAILROADED

Small Not Railroaded

| WIDTH                | VERTICAL REPEAT                                  | HORIZONTAL REPEAT | CONTENT                               |
|----------------------|--------------------------------------------------|-------------------|---------------------------------------|
| 55.00 in (139.70 cm) | 0.00 in (0.00 cm)                                | 0.98 in (2.49 cm) | Base:100% Cotton<br>Pile:100% Viskose |
| BACKING              | DOUBLE RUBS                                      | PRODUCT NUMBER    | COUNTRY                               |
|                      | Exceeds 30,000 Double<br>Rubs (Wyzenbeek Method) | 6018505           | Peru                                  |