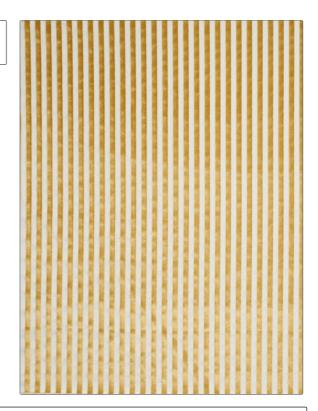

PATTERN 1023D Linear
COLOR S0124 Gold On Cream

BRAND APPLICATION Stroheim Fabric USES CATEGORIES Multipurpose, Upholstery Velvet / Grospoint, Wovens DESIGN TYPES COLORS Gold Stripes SCALE RAILROADED Small Not Railroaded