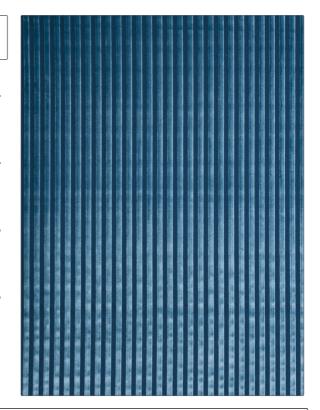

C

PATTERN 1023D Linear
COLOR S0533 Pacific On Sea

Stroheim Fabric

USES CATEGORIES

Multipurpose, Upholstery Velvet / Grospoint, Wovens

COLORS DESIGN TYPES

Blue Stripes

SCALE RAILROADED

Not Railroaded

| WIDTH                | VERTICAL REPEAT                                  | HORIZONTAL REPEAT | CONTENT                               |
|----------------------|--------------------------------------------------|-------------------|---------------------------------------|
| 55.00 in (139.70 cm) | 0.00 in (0.00 cm)                                | 0.98 in (2.49 cm) | Base:100% Cotton<br>Pile:100% Viskose |
| BACKING              | DOUBLE RUBS                                      | PRODUCT NUMBER    | COUNTRY                               |
|                      | Exceeds 30,000 Double<br>Rubs (Wyzenbeek Method) | 6018514           | Peru                                  |