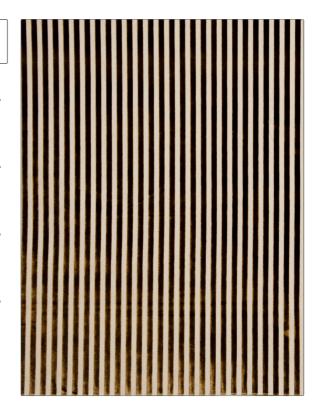

PATTERN 1023D Linear
COLOR S0814 Tobacco On Whe

BRAND

APPLICATION

Stroheim

Fabric

USES

CATEGORIES

Multipurpose, Upholstery

Velvet / Grospoint, Wovens

COLORS

DESIGN TYPES

Brown

Stripes

SCALE

RAILROADED

Small

Not Railroaded

| WIDTH                | VERTICAL REPEAT                                  | HORIZONTAL REPEAT | CONTENT                               |
|----------------------|--------------------------------------------------|-------------------|---------------------------------------|
| 55.00 in (139.70 cm) | 0.00 in (0.00 cm)                                | 0.98 in (2.49 cm) | Base:100% Cotton<br>Pile:100% Viskose |
| BACKING              | DOUBLE RUBS                                      | PRODUCT NUMBER    | COUNTRY                               |
|                      | Exceeds 30,000 Double<br>Rubs (Wyzenbeek Method) | 6018518           | Peru                                  |