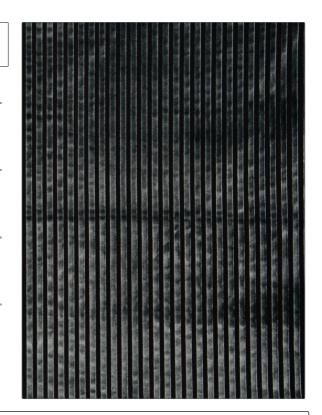

PATTERN 1023D Linear COLOR S0911 Nickel On Blac

BRAND APPLICATION

Stroheim Fabric

USES CATEGORIES

Multipurpose, Upholstery Velvet / Grospoint,

Wovens

COLORS DESIGN TYPES

Blue Stripes

SCALE RAILROADED

Small Not Railroaded

| WIDTH                | VERTICAL REPEAT                                  | HORIZONTAL REPEAT | CONTENT                               |
|----------------------|--------------------------------------------------|-------------------|---------------------------------------|
| 55.00 in (139.70 cm) | 0.00 in (0.00 cm)                                | 0.98 in (2.49 cm) | Base:100% Cotton<br>Pile:100% Viskose |
| BACKING              | DOUBLE RUBS                                      | PRODUCT NUMBER    | COUNTRY                               |
|                      | Exceeds 30,000 Double<br>Rubs (Wyzenbeek Method) | 6018520           | Peru                                  |