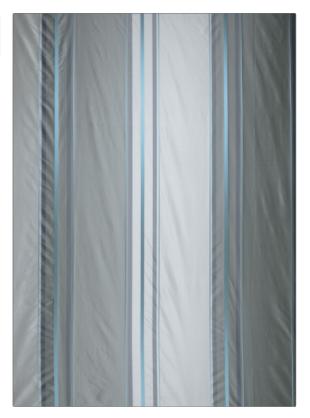

## PATTERN 1032C Hartwell COLOR S0625 Teal Shimmer

| BRAND                 | APPLICATION<br>Fabric             |  |
|-----------------------|-----------------------------------|--|
| Stroheim              |                                   |  |
| USES                  | CATEGORIES                        |  |
| Drapery, Multipurpose | Silk, Eco / Environment<br>Plus   |  |
| COLORS                | DESIGN TYPES                      |  |
| Aqua / Teal           | Stripes, Contemporary /<br>Modern |  |
| SCALE                 | RAILROADED                        |  |
| Large                 | Not Railroaded                    |  |

| WIDTH                | VERTICAL REPEAT   | HORIZONTAL REPEAT   | CONTENT             |
|----------------------|-------------------|---------------------|---------------------|
| 54.00 in (137.16 cm) | 0.00 in (0.00 cm) | 27.50 in (69.85 cm) | 51% Bamboo 49% Silk |
| BACKING              | PRODUCT NUMBER    | COUNTRY             |                     |
|                      | 6019305           | China               |                     |