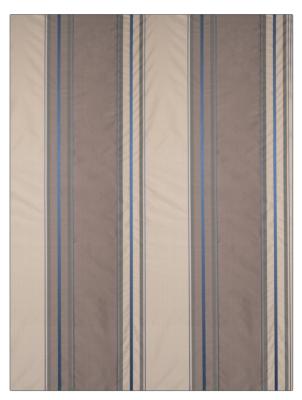

## PATTERN 1032C Hartwell S0820 Blueberry Crum COLOR BRAND APPLICATION Stroheim Fabric USES CATEGORIES Drapery, Multipurpose Silk, Eco / Environment Plus DESIGN TYPES COLORS Blue, Taupe / Tan Stripes, Contemporary / Modern SCALE RAILROADED Large Not Railroaded

| WIDTH                | VERTICAL REPEAT   | HORIZONTAL REPEAT   | CONTENT             |
|----------------------|-------------------|---------------------|---------------------|
| 54.00 in (137.16 cm) | 0.00 in (0.00 cm) | 27.50 in (69.85 cm) | 51% Bamboo 49% Silk |
| BACKING              | PRODUCT NUMBER    | COUNTRY             | _                   |
|                      | 6019306           | China               |                     |